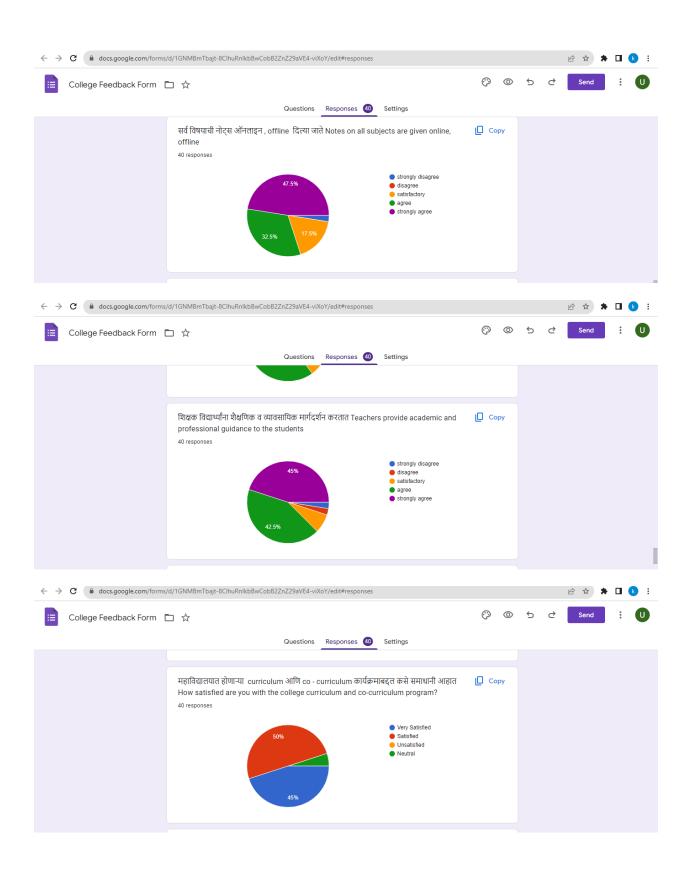

| nikitaduratkar@gmail.com          |               |                    |          |                     | 1.1 |   |   |      |     |   |   |
|                                                                 | khobragadepradnya8@gmail.co       | m             |                    |          |                     |     |   |   |      |     |   |   |
|                                                                 | farinsheikh666@gmail.com          |               |                    |          |                     |     |   |   |      |     |   |   |
|                                                                 | khanamsara101@gmail.com           |               |                    |          |                     |     |   |   |      |     | ? | ) |