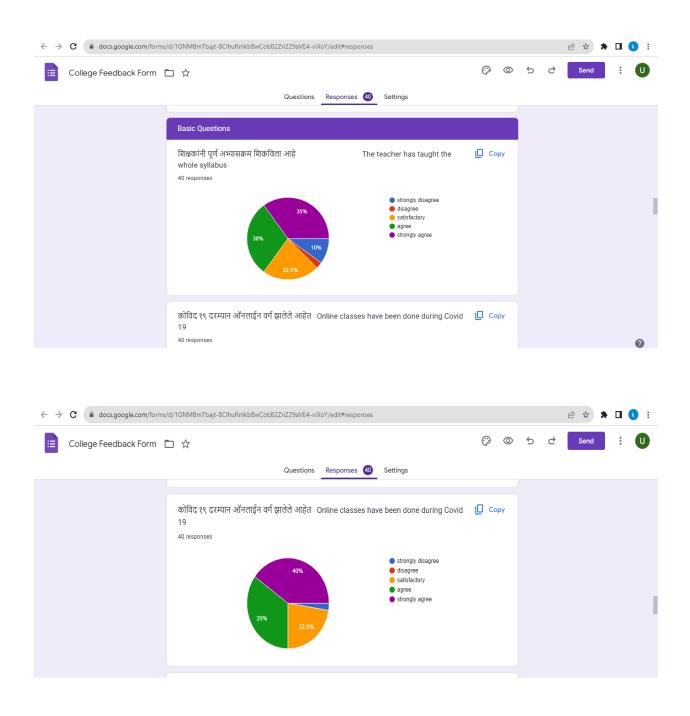

| nikitaduratkar@gmail.com          |               |                    |          |                     | 1.1 |   |   |      |     |   |   |
|                                                                 | khobragadepradnya8@gmail.co       | m             |                    |          |                     |     |   |   |      |     |   |   |
|                                                                 | farinsheikh666@gmail.com          |               |                    |          |                     |     |   |   |      |     |   |   |
|                                                                 | khanamsara101@gmail.com           |               |                    |          |                     |     |   |   |      |     | ? | ) |