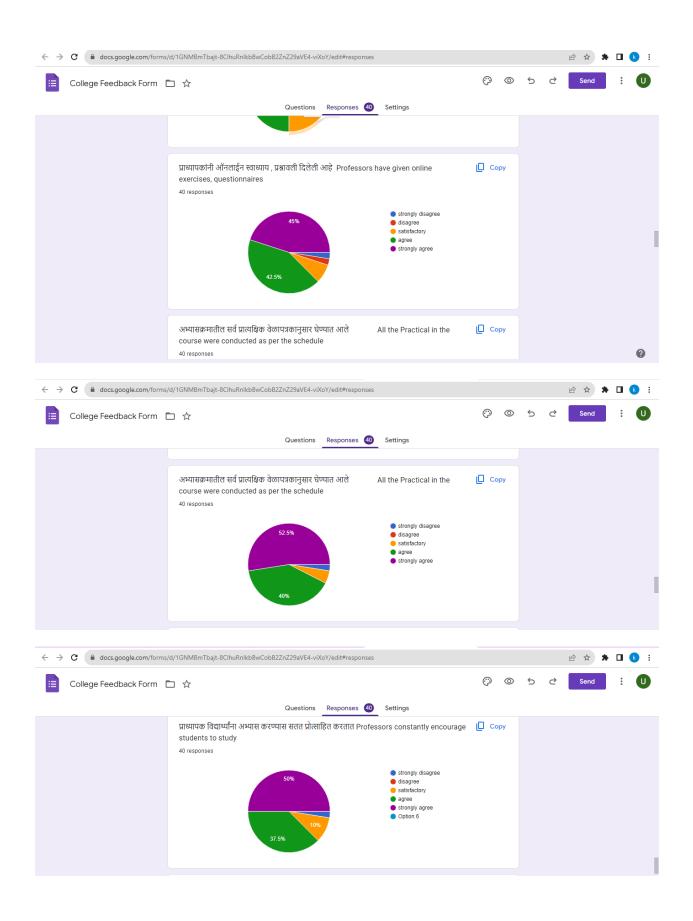

| nikitaduratkar@gmail.com          |               |                    |          |                     | 1.1 |   |   |      |     |   |   |
|                                                                 | khobragadepradnya8@gmail.co       | m             |                    |          |                     |     |   |   |      |     |   |   |
|                                                                 | farinsheikh666@gmail.com          |               |                    |          |                     |     |   |   |      |     |   |   |
|                                                                 | khanamsara101@gmail.com           |               |                    |          |                     |     |   |   |      |     | ? | ) |