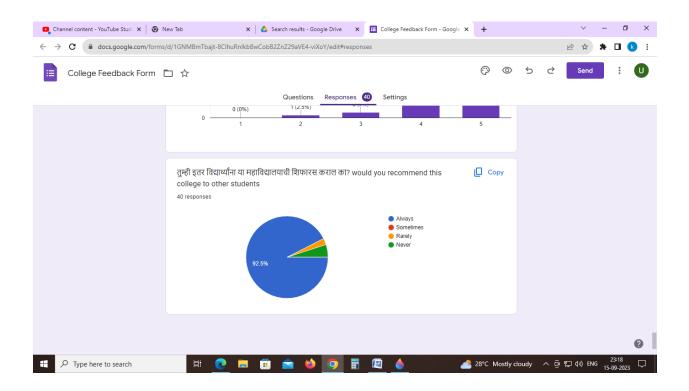

| $\leftrightarrow$ $\rightarrow$ X $\land$ docs.google.com/forms | s/d/1GNMBmTbajt-8ClhuRnlkbBwCobBa | 2ZnZ29aVE4-vi | XoY/edit#responses |          |                     |     |   |   | 12 ☆ | * 0 | k | : |
|-----------------------------------------------------------------|-----------------------------------|---------------|--------------------|----------|---------------------|-----|---|---|------|-----|---|---|
| College Feedback Form                                           |                                   |               |                    |          | Ô                   | 0   | 5 | ¢ | Send |     |   |   |
|                                                                 |                                   | Questions     | Responses 40       | Settings |                     |     |   |   |      |     |   |   |
|                                                                 | 40 responses                      |               |                    |          | 🕇 Link to Sheets    | :   |   |   |      |     |   |   |
|                                                                 |                                   |               |                    |          | Accepting responses | ٠   |   |   |      |     |   |   |
|                                                                 | Summary                           |               | Question           |          | Individual          |     |   |   |      |     |   |   |
|                                                                 | Who has responded?                |               |                    |          |                     |     |   |   |      |     |   |   |
|                                                                 | Email                             |               |                    |          |                     | 1   |   |   |      |     |   |   |
|                                                                 | nidakhan3008@gmail.com            |               |                    |          |                     |     |   |   |      |     |   |   |
|                                                                 | nikitaduratkar@gmail.com          |               |                    |          |                     | 1.1 |   |   |      |     |   |   |
|                                                                 | khobragadepradnya8@gmail.co       | m             |                    |          |                     |     |   |   |      |     |   |   |
|                                                                 | farinsheikh666@gmail.com          |               |                    |          |                     |     |   |   |      |     |   |   |
|                                                                 | khanamsara101@gmail.com           |               |                    |          |                     |     |   |   |      |     | ? | ) |