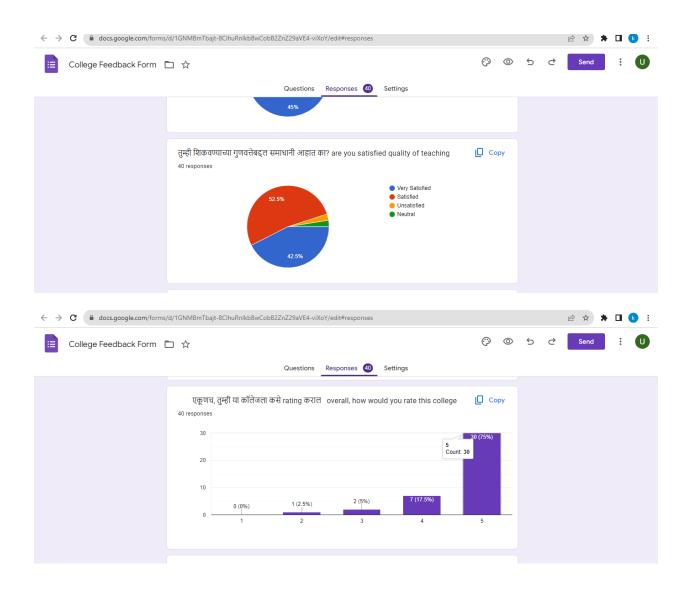

| nikitaduratkar@gmail.com          |               |                    |          |                     | 1.1 |   |   |      |     |   |   |
|                                                                 | khobragadepradnya8@gmail.co       | m             |                    |          |                     |     |   |   |      |     |   |   |
|                                                                 | farinsheikh666@gmail.com          |               |                    |          |                     |     |   |   |      |     |   |   |
|                                                                 | khanamsara101@gmail.com           |               |                    |          |                     |     |   |   |      |     | ? | ) |